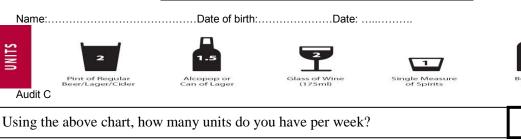

UNITS

1

2

3

4

5

6

7

8

9

10

11

Alcohol Users Disorders Identification Test (AUDIT)

|                                                                                                                      |       | Scoring System       | i                                   |        |                                 |               |
|----------------------------------------------------------------------------------------------------------------------|-------|----------------------|-------------------------------------|--------|---------------------------------|---------------|
| Questions                                                                                                            | 0     | 1                    | 2                                   | 3      | 4                               | Your<br>Score |
| How often in the last year have you<br>found you were not able to stop<br>drinking once you had started?             | Never | Less than monthly    | Monthly                             | Weekly | Daily or<br>almost daily        |               |
| How often in the last year have you failed to do what was expected of you because of drinking?                       | Never | Less than monthly    | Monthly                             | Weekly | Daily or almost daily           |               |
| How often in the last year have you<br>needed an alcoholic drink in the<br>morning to get you going?                 | Never | Less than<br>monthly | Monthly                             | Weekly | Daily or<br>almost daily        |               |
| How often in the last year have you<br>had a feeling of guilt or regret after<br>drinking?                           | Never | Less than<br>monthly | Monthly                             | Weekly | Daily or<br>almost daily        |               |
| How often in the last year have you<br>not been able to remember what<br>happened when drinking the night<br>before? | Never | Less than monthly    | Monthly                             | Weekly | Daily or<br>almost daily        |               |
| Have you or someone else been injured as a result of your drinking?                                                  | No    |                      | Yes, but not<br>in the last<br>year |        | Yes, during<br>the last<br>year |               |
| Has a relative/friend/doctor/<br>health worker been concerned about<br>your drinking or advised you to cut<br>down?  | No    |                      | Yes, but not<br>in the last<br>year |        | Yes, during<br>the last<br>year |               |
| Scoring: 0-7 = sensible drinking, 8-15<br>nd 20+ = possible dependence<br>By completing this form you may be o       | )     | Total<br>(Q2-11)     |                                     |        |                                 |               |